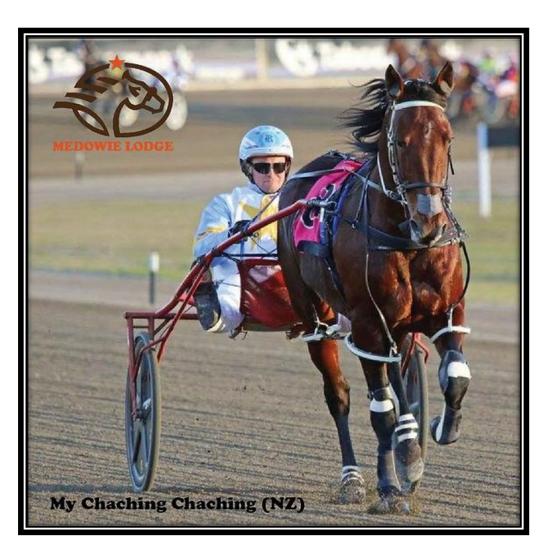

### MY CHACHINGCHACHING

**Mating Hints** 

DIRECT SCOOTER UNE

The best pedigree matching lines for MY CHACHINGCHACHING are DIRECT SCOOTER, ABERCROMBIE and CAM FELLA line Stallions, they include:

### Proudly Standing

MY CHACHINGCHACHING

**Darren Reay** 

951 Richardson Road

**MEDOWIE NSW 2318** 

https://www.medowielodge.com.au/

medowielodge@bigpond.com

0429 817 199